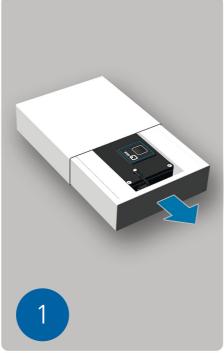

## Bluetooth Gateway













4074.808/02-EN

> Our technology. Your success.



KSB SE & Co. KGaA Johann-Klein-Straße 9 67227 Frankenthal Tel. +49 6233 86-0 E-Mail: info@ksb.com

## 4 x 🗑









Subject to technical modification without prior manufacturer's express written consent. purpose, nor otherwise transmitted, published or made available to a third party without the reproduced, edited or processed for any other herein must neither be distributed, copied, All rights reserved. The contents provided

Quick guide for commissioning

Legal information/Copyright

products must be observed. the installation/operating manual of supported operating manual. All information contained in This quick guide accompanies the installation/

General



































Green permanently
Fully loaded batt