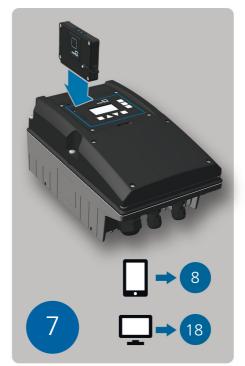

## Bluetooth Gateway













4074.808/02-EN

> Our technology. Your success.



KSB SE & Co. KGaA Johann-Klein-Straße 9 67227 Frankenthal Tel. +49 6233 86-0 E-Mail: info@ksb.com

## 4 x 🗑









Subject to technical modification without prior manufacturer's express written consent. purpose, nor otherwise transmitted, published or made available to a third party without the reproduced, edited or processed for any other herein must neither be distributed, copied, All rights reserved. The contents provided

Quick guide for commissioning

Legal information/Copyright

products must be observed. the installation/operating manual of supported operating manual. All information contained in This quick guide accompanies the installation/

General



































Green permanently
Fully loaded battery

**>** Our technology. Your success.

Pumps • Valves • Service