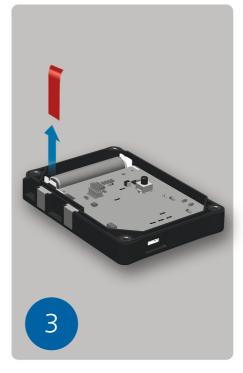

## Bluetooth Gateway













4074.808/02-EN

> Our technology. Your success.



KSB SE & Co. KGaA Johann-Klein-Straße 9 67227 Frankenthal Tel. +49 6233 86-0 E-Mail: info@ksb.com

## 4 x 🗑









Subject to technical modification without prior manufacturer's express written consent. purpose, nor otherwise transmitted, published or made available to a third party without the reproduced, edited or processed for any other herein must neither be distributed, copied, All rights reserved. The contents provided

Quick guide for commissioning

Legal information/Copyright

products must be observed. the installation/operating manual of supported operating manual. All information contained in This quick guide accompanies the installation/

General



































Green permanently
Fully loaded battery