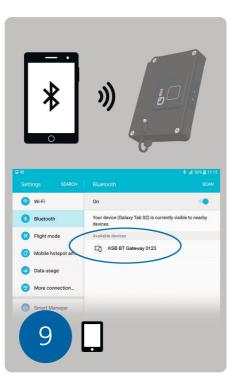

## Bluetooth Gateway













4074.808/02-EN

> Our technology. Your success.



KSB SE & Co. KGaA Johann-Klein-Straße 9 67227 Frankenthal Tel. +49 6233 86-0 E-Mail: info@ksb.com

## 4 x 🗑









Subject to technical modification without prior manufacturer's express written consent. purpose, nor otherwise transmitted, published or made available to a third party without the reproduced, edited or processed for any other herein must neither be distributed, copied, All rights reserved. The contents provided

Quick guide for commissioning

Legal information/Copyright

products must be observed. the installation/operating manual of supported operating manual. All information contained in This quick guide accompanies the installation/

General



































Green permanently
Fully loaded battery

**>** Our technology. Your success.

Pumps • Valves • Service