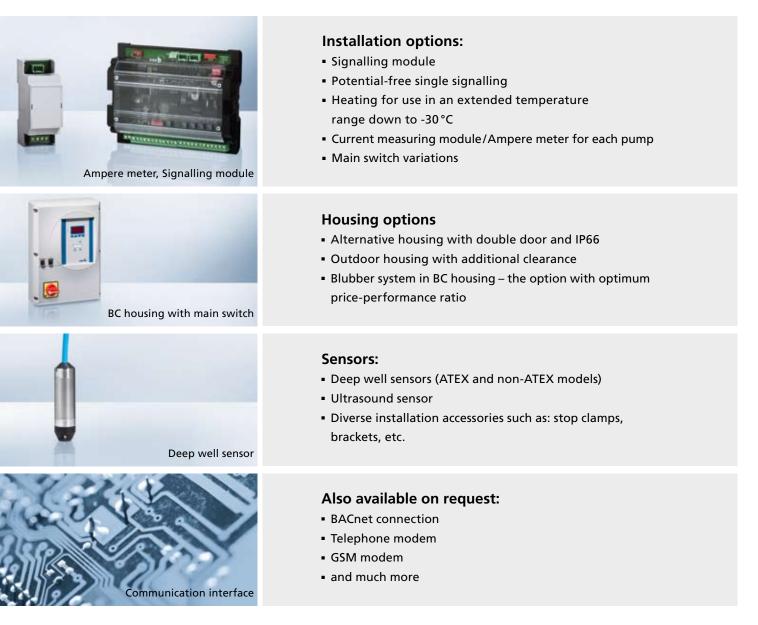

## Discover the new diversity of LevelControl Basic 2!

The options for LevelControl Basic 2 are growing with the needs of our customers. This is why we offer a new range of accessories and options in addition to our efficient control unit. For example: