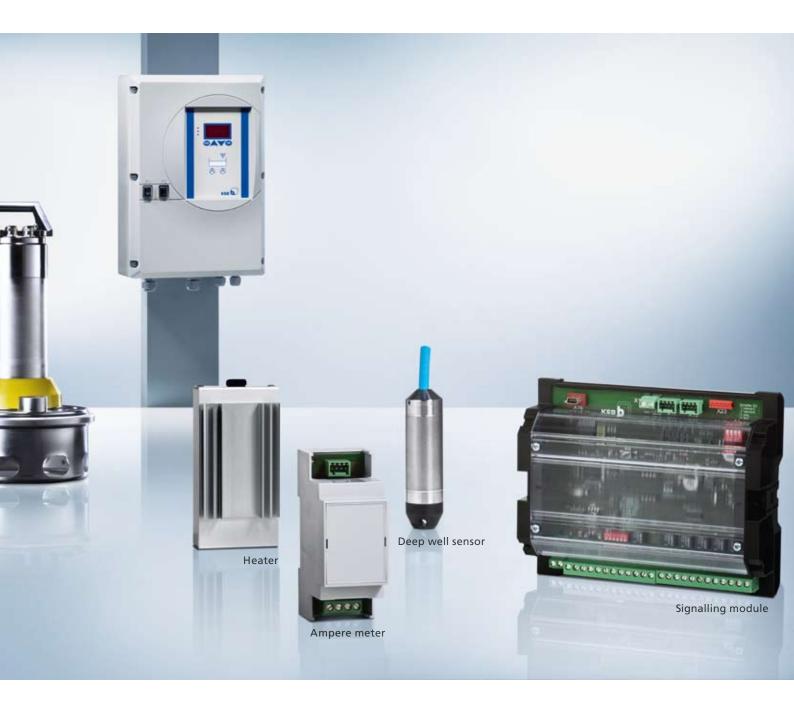

## A highly versatile control unit: LevelControl Basic 2 from KSB.

KSB's LevelControl Basic 2 now makes automation even easier and more efficient. To expand the control unit's range of applications, KSB has complemented the current model with new components and additional options.

## Discover the new diversity of LevelControl Basic 2!

The options for LevelControl Basic 2 are growing with the needs of our customers. This is why we offer a new range of accessories and options in addition to our efficient control unit. For example: