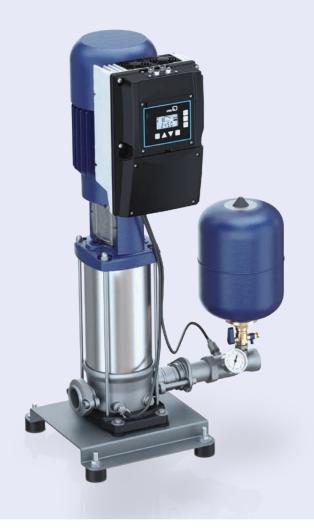

# **DeltaSolo** – Fully Automatic Pressure Booster System

#### Handling

Easy and fast commissioning of ready-to-connect, pre-assembled and tested system

#### Long service life

Corrosion resistance provided by powder-coated baseplate and stainless steel hydraulic components