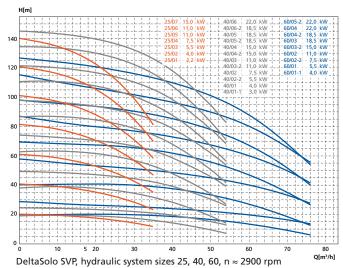

#### **Pump characteristic curves**

For a better overview only some pressure classes are shown; further pressure classes are available as standard.