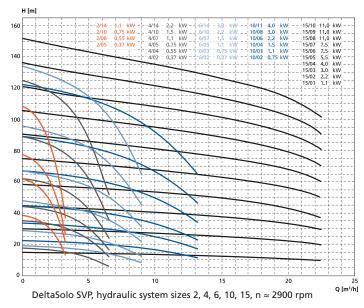

#### **Pump characteristic curves**

For a better overview only some pressure classes are shown; further pressure classes are available as standard.