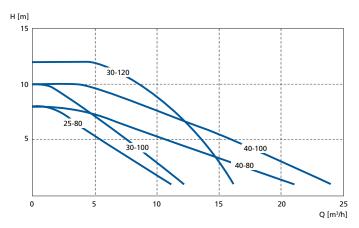

## 5 Dynamic Control function

- Efficient operating mode lowers energy costs.
- Practically rules out undersupply in changing system conditions.

CalioTherm Pro characteristic curves

### Technical data

| Flow rate                 | Up to 24 m³/h                              |
|---------------------------|--------------------------------------------|
| Head                      | Up to 12 m                                 |
| Fluid temperature         | + 2 to +70 °C                              |
| Hardness of fluid handled | Up to 20 °dH                               |
| Operating pressure        | ≤ 10 bar                                   |
| Pressure class            | PN 6/10                                    |
| Pump connection           | G 1 ½, G2 (screw-ended)<br>DN 40 (flanged) |
| Electrical connection     | 1~230VAC 50/60 Hz                          |
| Enclosure                 | IPX4D                                      |
|                           |                                            |

| Туре                  | Material number |
|-----------------------|-----------------|
| CalioTherm Pro 25-80  | 29 134 853      |
| CalioTherm Pro 30-100 | 29 134 854      |
| CalioTherm Pro 30-120 | 29 134 855      |
| CalioTherm Pro 40-80  | 29 134 849      |
| CalioTherm Pro 40-100 | 29 134 856      |