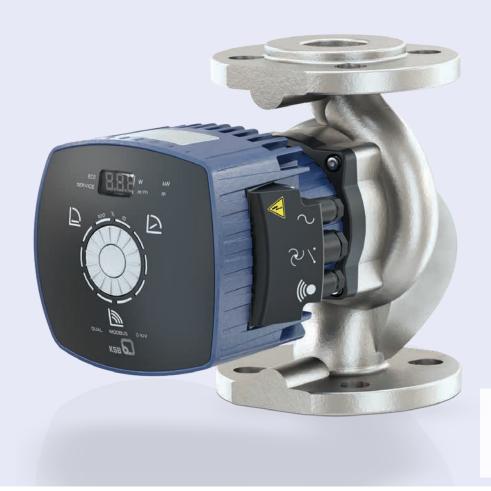

# CalioTherm Pro – High-efficiency Drinking Water Circulator

**Applications:** 

Drinking water circulation systems

More information: www.ksb.com/products

CalioTherm Pro screw-ended

### 1 Fast and convenient commissioning

 Commissioning is straightforward with the press&turn dial, an integrated display and symbols indicating the operating mode.

### 2 Reliable operation

- Dual pump operation with automatic changeover enables redundancy (integrated interface).
- Integrated protective and manual functions
- Direct selection of the Modbus address via the display

### **3** Cost-efficient operation

- Maximum savings of operating costs thanks to high-efficiency technology combined with variable speed system
- All-in concept with integrated communication interfaces saving investment and commissioning costs

### 4 Universal use

- High-grade tested materials for a broad range of drinking water applications with fluid temperatures from +2 to +70 °C
- High-grade stainless steel casing

## 5 Dynamic Control function

- Efficient operating mode lowers energy costs.
- Practically rules out undersupply in changing system conditions.

CalioTherm Pro characteristic curves